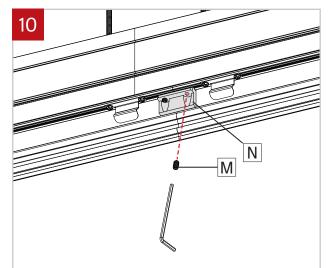

Tighten the set screws [M] on both joining brackets [N] using Allen Key to secure the fixtures together.

Reinstall security cables [C] and reconnect quick connectors [B]. Reinstall reflectors [A] inside the fixtures.