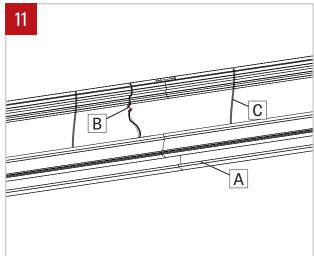

## NOTE: Wire dimming conductors as Class 1

Prepare the area where the fixture is going to be installed. Cut hole in the drywall according to the dimensions [\*] in the client drawings.

Remove reflector [A] from the extrusion. Disconnect quick connectors [B] and remove security cables [C] in order to remove the reflector [A]. Place it in a safe place.

## DRYWALL TRIMLESS - INSTALLATION INSTRUCTIONS

Remove reflectors [A] from the extrusion. Disconnect quick connectors [B] and remove security cables [C] in order to remove the reflectors [A]. Place them in a safe place. Repeat for all fixtures in the run.