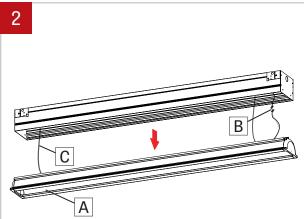

## NOTE: Wire dimming conductors as Class 1

Prepare the area where the fixture is going to be installed. Cut hole in the drywall according to the dimensions [\*] in the client drawings.

Remove reflector [A] from the extrusion. Disconnect quick connectors [B] and remove security cables [C] in order to remove the reflector [A]. Place it in a safe place.

## DRYWALL TRIMLESS - INSTALLATION INSTRUCTIONS

Remove reflectors [A] from the extrusion. Disconnect quick connectors [B] and remove security cables [C] in order to remove the reflectors [A]. Place them in a safe place. Repeat for all fixtures in the run.