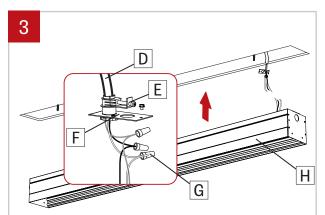

Install power cable [D] (by other) through the BX connector [E] (by other) and install onto the power plate [F] provided. Make electrical connections between power cable [D] and fixture cables using electrical marettes [G]. Reinstall the power plate [F] to the fixture [H]. Insert fixture into pre-cut hole in drywall.