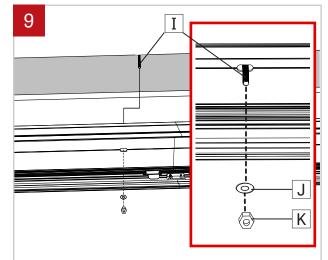

Insert fixture [H] into pre-cut hole in drywall, aligning threaded rods [I] with holes in top of fixture [H].Put washers [J] and tighten nuts [K] to secure the fixture [H].

Reinstall security cables [C] and reconnect quick connectors [B]. Reinstall reflector [A] inside the fixture.

Apply steps 3 and 4 to the first fixture [H] in the run. Make wires connection between fixtures [H] and [L] using quick connectors [B].

Align threaded rods [I] with holes in top of the fixtures. Put washers [J] and tighten nuts [K] to secure the fixtures.