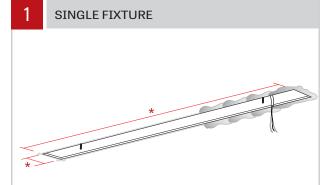

## NOTE: Wire dimming conductors as Class 1

Prepare the area where the fixture is going to be installed. Cut hole in the drywall according to the dimensions [\*] in the client drawings.

Remove reflector [A] from the extrusion. Disconnect quick connectors [B] and remove security cables [C] in order to remove the reflector [A]. Place it in a safe place.

Prepare the area where all the fixtures are going to be installed. Cut hole in the drywall according to the dimensions [\*] in the client drawings.