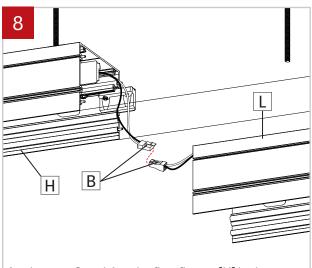

Install power cable [D] (by other) through the BX connector [E] (by other) and install onto the power plate [F] provided. Make electrical connections between power cable [D] and fixture cables using electrical marettes [G]. Reinstall the power plate [F] to the fixture [H]. Insert fixture into pre-cut hole in drywall.

Apply steps 3 and 4 to the first fixture [H] in the run. Make wires connection between fixtures [H] and [L] using quick connectors [B].

Align threaded rods [I] with holes in top of the fixtures. Put washers [J] and tighten nuts [K] to secure the fixtures.