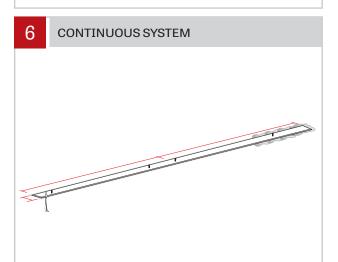

Apply steps 3 and 4 to the first fixture [H] in the run. Make wires connection between fixtures [H] and [L] using quick connectors [B].

Align threaded rods [I] with holes in top of the fixtures. Put washers [J] and tighten nuts [K] to secure the fixtures.