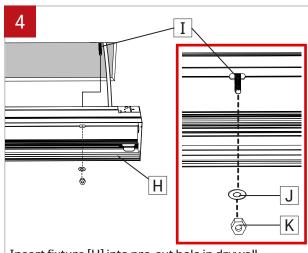

Insert fixture [H] into pre-cut hole in drywall, aligning threaded rods [I] with holes in top of fixture [H].Put washers [J] and tighten nuts [K] to secure the fixture [H].

Reinstall security cables [C] and reconnect quick connectors [B]. Reinstall reflector [A] inside the fixture.