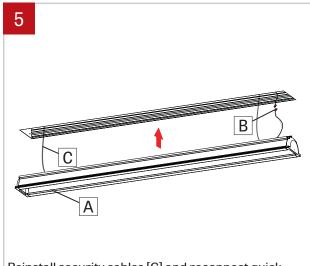

## NOTE: Wire dimming conductors as Class 1

Prepare the area where the fixture is going to be installed. Cut hole in the drywall according to the dimensions [\*] in the client drawings.

Remove reflector [A] from the extrusion. Disconnect quick connectors [B] and remove security cables [C] in order to remove the reflector [A]. Place it in a safe place.