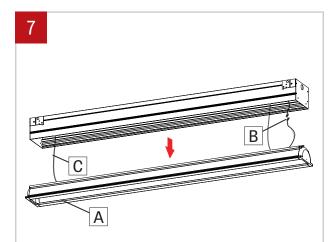

## DRYWALL TRIMLESS - INSTALLATION INSTRUCTIONS

Remove reflectors [A] from the extrusion. Disconnect quick connectors [B] and remove security cables [C] in order to remove the reflectors [A]. Place them in a safe place. Repeat for all fixtures in the run.